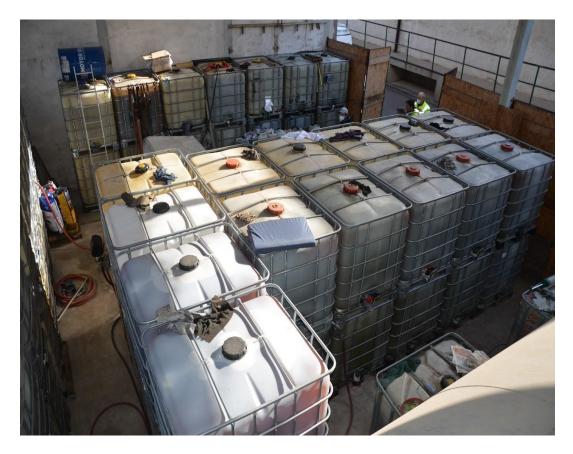

### GENERÁLNÍ ŘEDITELSTVÍ CEL

CELNÍ SPRÁVA ČESKÉ REPUBLIKY

- January 2018
- Vysočina Region
- 104 l alcoholic baverages

- February 2019
- Hradec Králové Region
- 26 119l mineral oil

- May 2021
- Central Bohemia Region
- 73 containers
- around 100 000 l