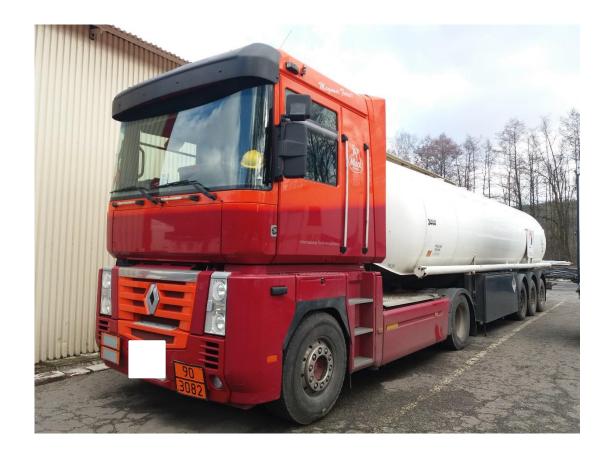

### GENERÁLNÍ ŘEDITELSTVÍ CEL

CELNÍ SPRÁVA ČESKÉ REPUBLIKY

- January 2018
- Vysočina Region
- 104 l alcoholic baverages

- February 2019
- Hradec Králové Region
- 26 119l mineral oil

- May 2021
- Central Bohemia Region
- 73 containers
- around 100 000 l