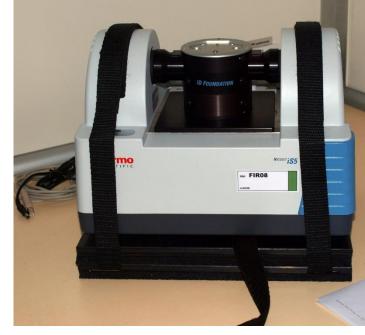

### Devices for mobile analysis GENERÁLNÍ ŘEDITELSTVÍ CEL

Raman spectrometer (FirstDefender)

X-Ray spectrometer (DELTA Olympus) Infra

Infrared spectrometer (TruDefender)

Itemiser (Rapiscan)