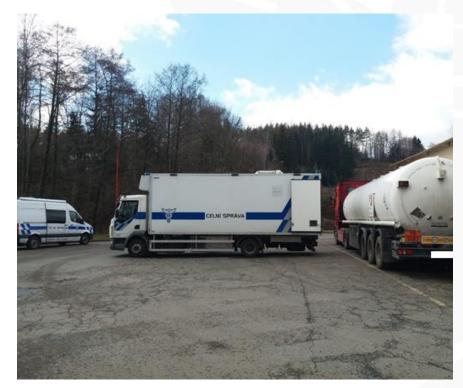

## **Mobile Laboratory**

customs administration of the czech republic

por. Bc. Marek Martínek marek.martinek@cs.mfcr.cz

#### **GENERÁLNÍ ŘEDITELSTVÍ CEL**

<u>Value of the truck and</u>
<u>equipment:</u>

30 mil Kč (1,2 mil €)

• <u>Start of field testing and using</u> <u>ML:</u>

Summer 2016

• Works under General Directorate of Customs

CELNÍ SPRÁVA ČESKÉ REPUBLIKY

FTIR spectrometer

Gas chromatography with a mass spectrometer

X-ray fluorescence spectrometer