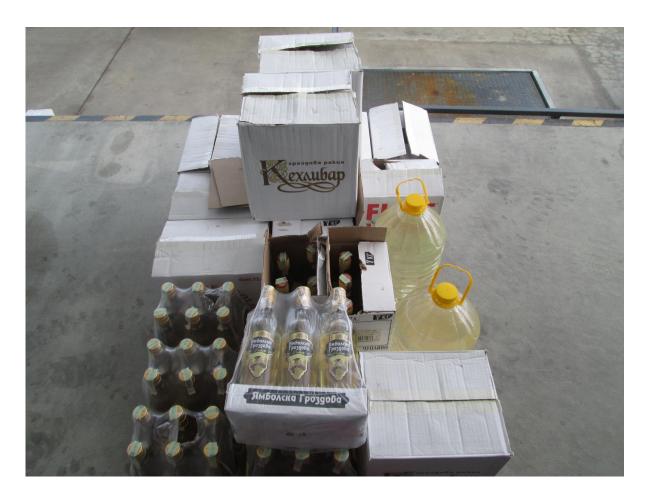

### GENERÁLNÍ ŘEDITELSTVÍ CEL

CELNÍ SPRÁVA ČESKÉ REPUBLIKY

- January 2018
- Vysočina Region
- 104 l alcoholic baverages

- February 2019
- Hradec Králové Region
- 26 119l mineral oil

- May 2021
- Central Bohemia Region
- 73 containers
- around 100 000 l