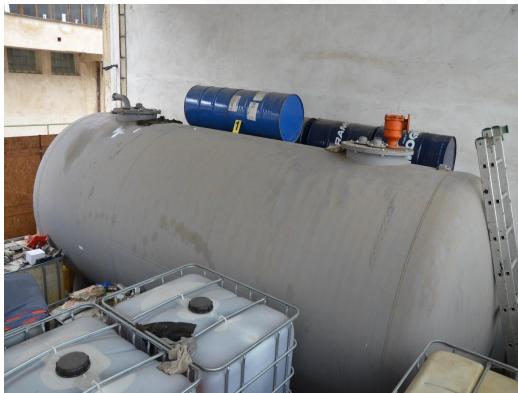

### GENERÁLNÍ ŘEDITELSTVÍ CEL

CELNÍ SPRÁVA ČESKÉ REPUBLIKY

- January 2018
- Vysočina Region
- 104 l alcoholic baverages

- February 2019
- Hradec Králové Region
- 26 119l mineral oil

- May 2021
- Central Bohemia Region
- 73 containers
- around 100 000 l