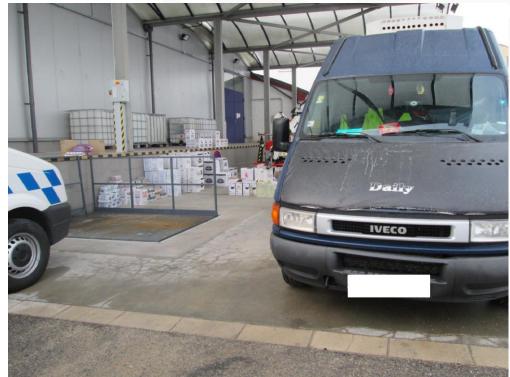

### GENERÁLNÍ ŘEDITELSTVÍ CEL

CELNÍ SPRÁVA ČESKÉ REPUBLIKY

- January 2018
- Vysočina Region
- 104 l alcoholic baverages

- February 2019
- Hradec Králové Region
- 26 119l mineral oil

- May 2021
- Central Bohemia Region
- 73 containers
- around 100 000 l