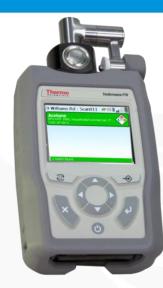

### Devices for mobile analysis GENERÁLNÍ ŘEDITELSTVÍ CEL

Raman spectrometer (FirstDefender)

X-Ray spectrometer (DELTA Olympus) Infra

Infrared spectrometer (TruDefender)

Itemiser (Rapiscan)