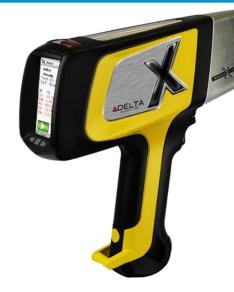

### Devices for mobile analysis GENERÁLNÍ ŘEDITELSTVÍ CEL

Raman spectrometer (FirstDefender)

X-Ray spectrometer (DELTA Olympus) Infra

Infrared spectrometer (TruDefender)

Itemiser (Rapiscan)