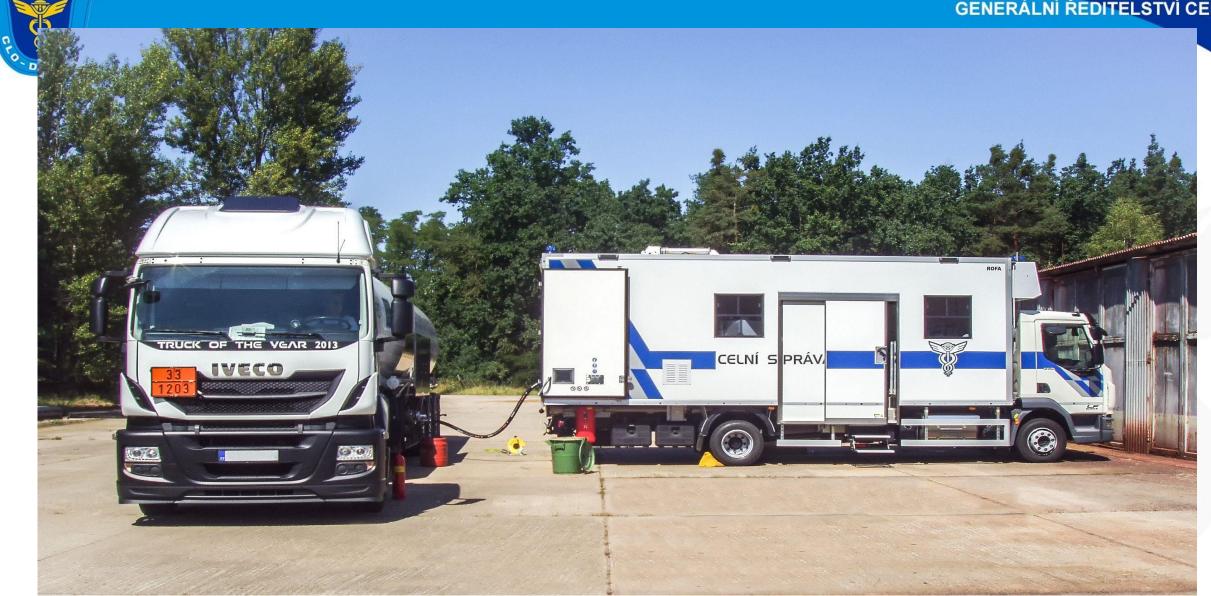

## **Mobile Laboratory**

customs administration of the czech republic

por. Bc. Marek Martínek marek.martinek@cs.mfcr.cz

#### **GENERÁLNÍ ŘEDITELSTVÍ CEL**

<u>Value of the truck and</u>
<u>equipment:</u>

30 mil Kč (1,2 mil €)

• <u>Start of field testing and using</u> <u>ML:</u>

Summer 2016

• Works under General Directorate of Customs