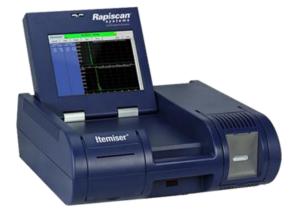

### Devices for mobile analysis GENERÁLNÍ ŘEDITELSTVÍ CEL

Raman spectrometer (FirstDefender)

X-Ray spectrometer (DELTA Olympus) Infra

Infrared spectrometer (TruDefender)

Itemiser (Rapiscan)