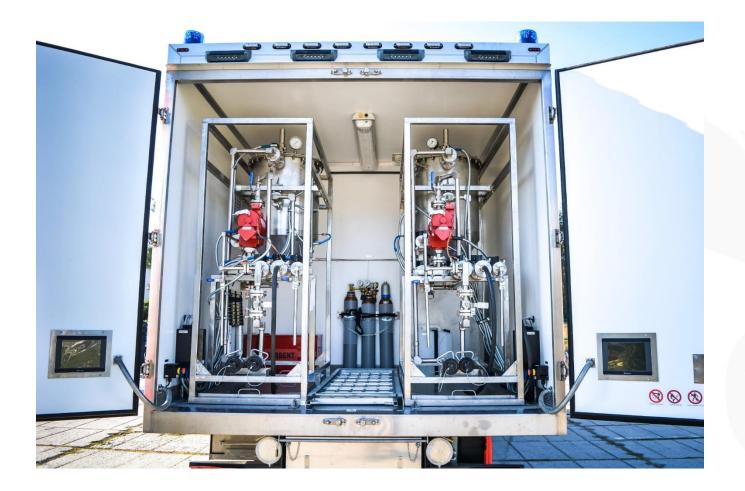

## **Mobile Laboratory**

customs administration of the czech republic

por. Bc. Marek Martínek marek.martinek@cs.mfcr.cz



### **Mobile Laboratory**

#### **GENERÁLNÍ ŘEDITELSTVÍ CEL**

<u>Value of the truck and</u>
<u>equipment:</u>

30 mil Kč (1,2 mil €)

• <u>Start of field testing and using</u> <u>ML:</u>

Summer 2016

• Works under General Directorate of Customs















CELNÍ SPRÁVA ČESKÉ REPUBLIKY



FTIR spectrometer



Gas chromatography with a mass spectrometer



X-ray fluorescence spectrometer

# Sampling unit

#### GENERÁLNÍ ŘEDITELSTVÍ CEL



REPUBLIKA











REPUBLIKA



## Uses of Mobile Laboratory GENERALNÍ ŘEDITELSTVÍ CEL

Analysis of mineral oils

Analysis of spirits, alcohol, distillates and other alcoholcontaining products

**Assessment of authenticity** 

Within the scope of its own activities of the Customs Administration of the Czech Republic

In cooperation with other bodies of state administration – Police of the Czech Republic, Czech trade inspection, Czech tax administration, Czech Agriculture and Food Inspection Authority

### Devices for mobile analysis GENERÁLNÍ ŘEDITELSTVÍ CEL



Raman spectrometer (FirstDefender)





X-Ray spectrometer (DELTA Olympus) Infra

Infrared spectrometer (TruDefender)



Itemiser (Rapiscan)



### **Devices for mobile analysis**

### GENERÁLNÍ ŘEDITELSTVÍ CEL













CELN