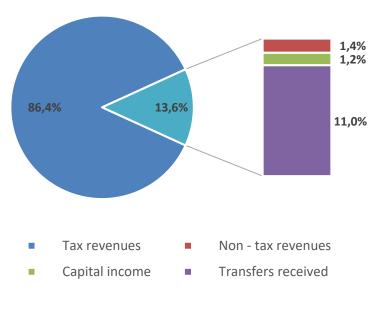

# TA AUDIT



### TAX COLLECTION FIRST!

The crucial condition for the proper tax collection for the state budget revenue is an effective audit.

#### **State revenues of the Czech Republic**







## Why taxes

- The collection of all taxes is crucial for state revenues
- Taxes that often require multi-country cooperation
- Emphasis is on cooperation, information sharing / best practice
- Two key taxes VAT, excise duty
- One dynamically developing tax the gambling tax



## Survey

#### 28 Questionnaires received



- 21,4 % SAI's conducted a gambling tax audit
- 57,1 % SAI's conducted a VAT audit

35,7 % SAI's conducted an excise duties audit