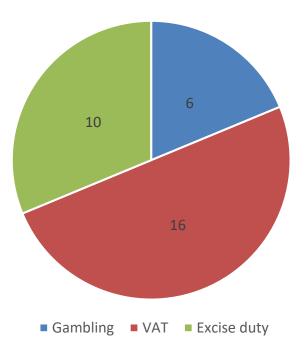

## Why taxes

- The collection of all taxes is crucial for state revenues
- Taxes that often require multi-country cooperation
- Emphasis is on cooperation, information sharing / best practice
- Two key taxes VAT, excise duty
- One dynamically developing tax the gambling tax